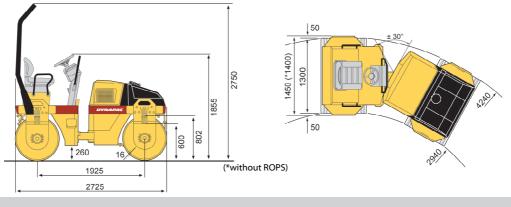

## **Technical data**

| Masses (kg)                 |
|-----------------------------|
| Max. operating mass         |
| Operating mass (incl. ROPS) |
| D 11 C 11                   |

| Operating mass (incl. ROPS)                  | 3900              |
|----------------------------------------------|-------------------|
| Drum module mass, front/rear                 | 1900/2000         |
| Traction                                     |                   |
| Speed range (km/h)                           | 0 - 10            |
| Vertical oscillation (°)                     | ±10               |
| Theor. gradeability (%)                      | 41                |
| Compaction                                   |                   |
| Static linear load, front/rear (kg/cm)       | 14,5/15,4         |
| Nominal amplitude (mm)                       | 0,5               |
| Vibration frequency (Hz)                     | 52                |
| Centrifugal force per drum (kN)              | 33                |
| Water tank (l)                               | 200               |
| Engine                                       |                   |
| Model                                        | Deutz D2011 L03 l |
| Туре                                         | Air cooled diesel |
| Rated power, SAE J1995, at 2600 rpm, kW (hp) | 34 (45)           |
| Fuel tank capacity (I)                       | 50                |