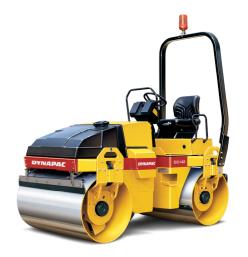

## CC142 **Tandem Asphalt Roller**

## **Technical data**

| Masses (kg)                 |
|-----------------------------|
| Max. operating mass         |
| Operating mass (incl. ROPS) |
| D 11 C 11                   |

| Operating mass (incl. ROPS)                  | 3900              |
|----------------------------------------------|-------------------|
| Drum module mass, front/rear                 | 1900/2000         |
| Traction                                     |                   |
| Speed range (km/h)                           | 0 - 10            |
| Vertical oscillation (°)                     | ±10               |
| Theor. gradeability (%)                      | 41                |
| Compaction                                   |                   |
| Static linear load, front/rear (kg/cm)       | 14,5/15,4         |
| Nominal amplitude (mm)                       | 0,5               |
| Vibration frequency (Hz)                     | 52                |
| Centrifugal force per drum (kN)              | 33                |
| Water tank (l)                               | 200               |
| Engine                                       |                   |
| Model                                        | Deutz D2011 L03 l |
| Туре                                         | Air cooled diesel |
| Rated power, SAE J1995, at 2600 rpm, kW (hp) | 34 (45)           |
| Fuel tank capacity (I)                       | 50                |